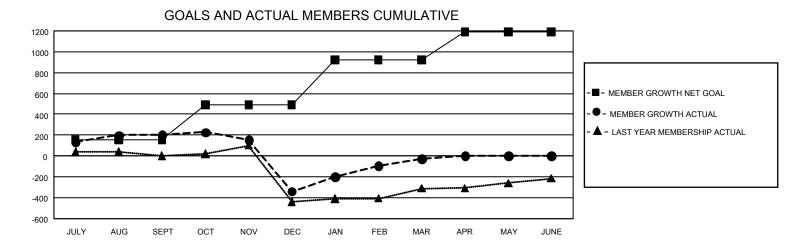

## GMT Constitutional Area 8, Group B

REPORT DOES NOT INCLUDE CLUBS IN UNDISTRICTED AREAS.

| Clubs                 |               |           |               | Members               |                         |                         |                                                    |
|-----------------------|---------------|-----------|---------------|-----------------------|-------------------------|-------------------------|----------------------------------------------------|
| RESULTS FOR 2023-2024 |               |           |               | RESULTS FOR 2023-2024 |                         |                         |                                                    |
| QUARTER               | NEW CLUB GOAL | NEW CLUBS | DROPPED CLUBS | QUARTER ME            | MBER GROWTH NET<br>GOAL | MEMBER GROWTH<br>ACTUAL | DROPPED MEMBERS<br>ACTUAL (including<br>transfers) |
| JULY/AUG/SEPT         | 30            | 7         | 7             | JULY/AUG/SEPT         | 155                     | 537                     | 306                                                |
| OCT/NOV/DEC           | 0             | 4         | 15            | OCT/NOV/DEC           | 335                     | 712                     | 1,224                                              |
| JAN/FEB/MAR           | 36            | 4         | 3             | JAN/FEB/MAR           | 430                     | 640                     | 239                                                |
| APR/MAY/JUNE          | 33            | 0         | 0             | APR/MAY/JUNE          | 270                     | 0                       | 0                                                  |