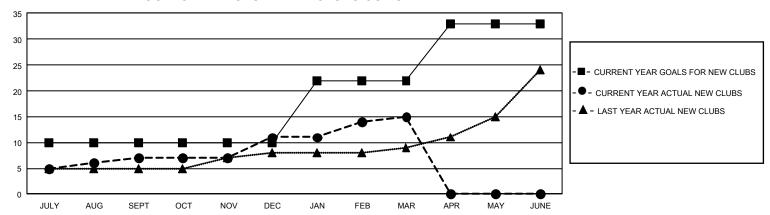

## GMT Constitutional Area 8, Group B

REPORT DOES NOT INCLUDE CLUBS IN UNDISTRICTED AREAS.

| Clubs                 |               |           |               | Members               |                         |                         |                                                    |
|-----------------------|---------------|-----------|---------------|-----------------------|-------------------------|-------------------------|----------------------------------------------------|
| RESULTS FOR 2023-2024 |               |           |               | RESULTS FOR 2023-2024 |                         |                         |                                                    |
| QUARTER               | NEW CLUB GOAL | NEW CLUBS | DROPPED CLUBS | QUARTER ME            | MBER GROWTH NET<br>GOAL | MEMBER GROWTH<br>ACTUAL | DROPPED MEMBERS<br>ACTUAL (including<br>transfers) |
| JULY/AUG/SEPT         | 30            | 7         | 7             | JULY/AUG/SEPT         | 155                     | 537                     | 306                                                |
| OCT/NOV/DEC           | 0             | 4         | 15            | OCT/NOV/DEC           | 335                     | 712                     | 1,224                                              |
| JAN/FEB/MAR           | 36            | 4         | 3             | JAN/FEB/MAR           | 430                     | 640                     | 239                                                |
| APR/MAY/JUNE          | 33            | 0         | 0             | APR/MAY/JUNE          | 270                     | 0                       | 0                                                  |